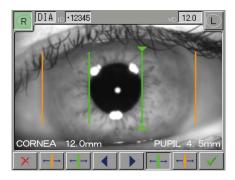

#### **Diameter Measurement of Cornea and Pupil**

Easy measurement by moving the two cursors on the display to the boundaries of Cornea or Pupil.