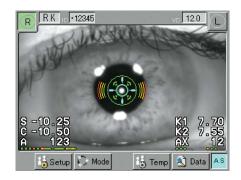

#### Refractometry

Simple handling of the fine adjustment and measurement by yourself. Fogging is applied automatically for each measurement for more accurate results.

#### Keratometry

Short consecutive measurements and time provide reliable data. Measurements at Ø3.0mm (R = 8.0mm) give you enough information for contact lens fitting.